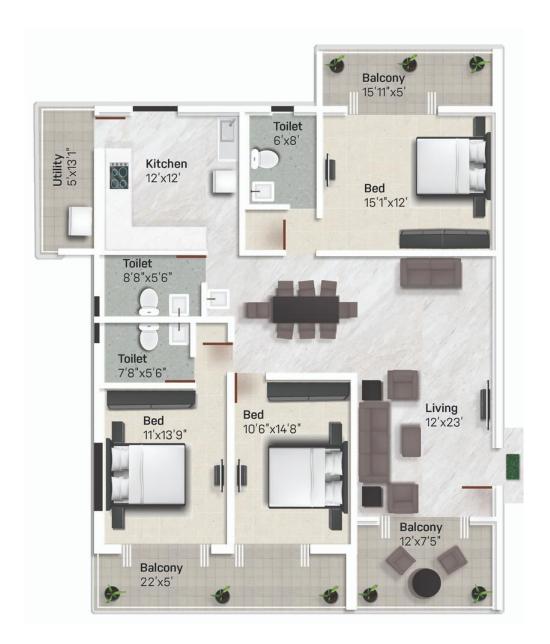

## 4 BEDROOM UNIT | TYPE 1

4 BEDROOMS + 4 BATHROOMS | 2511 Sq.ft

**KEY PLAN** 