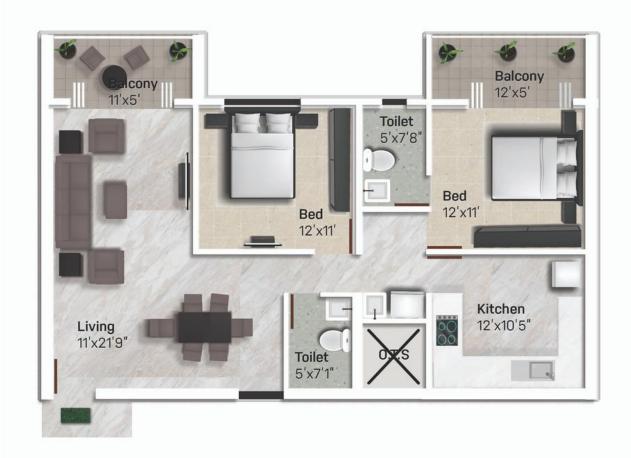

e location of Manna Gudda where you too, can now take **#AWalkAmongTheStars** 

## Charmed Lifestyle for a Fortunate Fifty

Stars shine bright, high up and far away in the night sky. Their distance- the very symbol of aspiration, beauty and opulence. With just 50 exquisite flats you can now be among the fortunate few to own a piece of this starry brilliance.

Backed by years of commitment and built over a solid reputation, Land Trades brings to you another shining star that shall fulfill your desire of owning a dream home in Mangaluru. Do not miss this once-in-a-lifetime opportunity to secure your spot among the stars.

**#AWalkAmongTheStars** 







- **2** & **3** 2 BHK Units 1292 Sq.ft
  - **1** 3 BHK Units 2057 Sq.ft
  - **4** 3 BHK Units 2040 Sq.ft

### KEY PLAN - 3rd to 13th FLOOR





#### **KEY PLAN**



## 2 BEDROOM UNIT

2 BEDROOMS + 2 BATHROOMS | 1292 Sq.ft





## NORTH

### 3 BEDROOM UNIT | TYPE 1

3 BEDROOMS + 3 BATHROOMS | 2057 Sq.ft





KEY PLAN

## 3 BEDROOM UNIT | TYPE 2

3 BEDROOMS + 3 BATHROOMS | 2040 Sq.ft

**(2**)



- **1** 4 BHK Units 2511 Sq.ft
- **2** 3 BHK Units 1641 Sq.ft
- **3** 4 BHK Units 2526 Sq.ft

### KEY PLAN - 14th & 15th FLOOR







## 3 BEDROOM UNIT | TYPE 3

3 BEDROOMS + 3 BATHROOMS | 1641 Sq.ft





NORTH

## 4 BEDROOM UNIT | TYPE 1

4 BEDROOMS + 4 BATHROOMS | 2511 Sq.ft





**KEY PLAN** 



## 4 BEDROOM UNIT | TYPE 2

4 BEDROOMS + 4 BATHROOMS | 2526 Sqft

Fresh air is the elixir to life, Nakshatra is located amidst lush green foliage and surrounded by peace & tranquility so that you and your family breathe easy.

Water is the mos