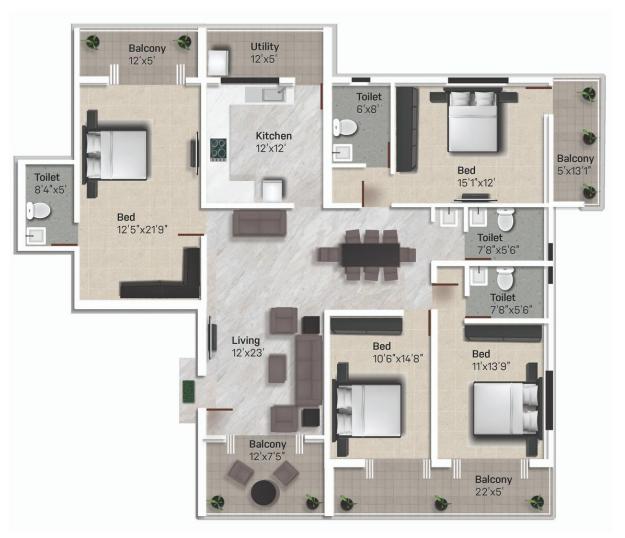

## 4 BEDROOM UNIT | TYPE 1

4 BEDROOMS + 4 BATHROOMS | 2511 Sq.ft

**KEY PLAN** 

## 4 BEDROOM UNIT | TYPE 2

4 BEDROOMS + 4 BATHROOMS | 2526 Sqft

Fresh air is the elixir to life, Nakshatra is located amidst lush green foliage and surrounded by peace & tranquility so that you and your family breathe easy.