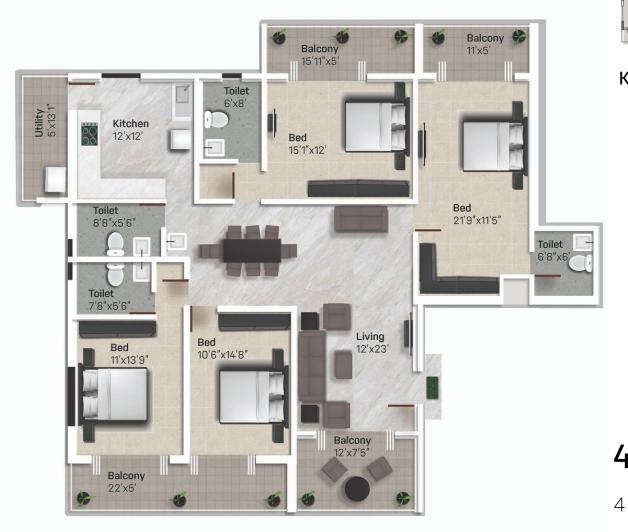

## 4 BEDROOM UNIT | TYPE 1

4 BEDROOMS + 4 BATHROOMS | 2511 Sq.ft

**KEY PLAN** 

## 4 BEDROOM UNIT | TYPE 2

4 BEDROOMS + 4 BATHROOMS | 2526 Sqft

Fresh air is the elixir to life, Nakshatra is located amidst lush green foliage and surrounded by peace & tranquility so that you and your family breathe easy.