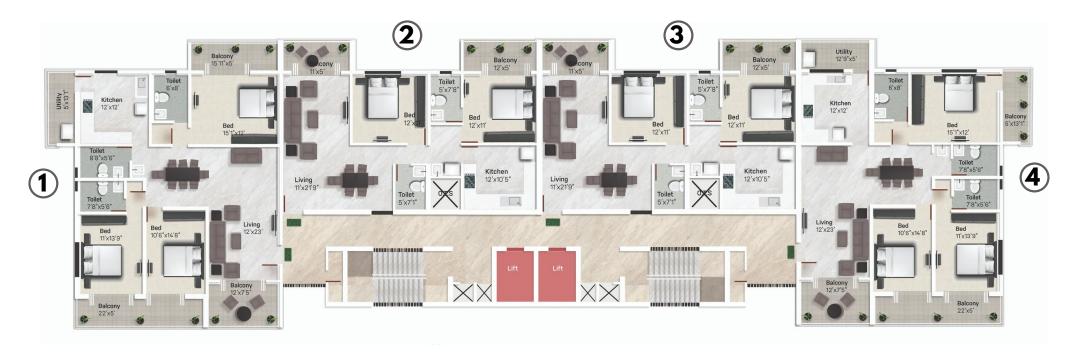

**#AWalkAmongTheStars** 

- **2** & **3** 2 BHK Units 1292 Sq.ft
  - **1** 3 BHK Units 2057 Sq.ft
  - **4** 3 BHK Units 2040 Sq.ft

### KEY PLAN - 3rd to 13th FLOOR

#### **KEY PLAN**