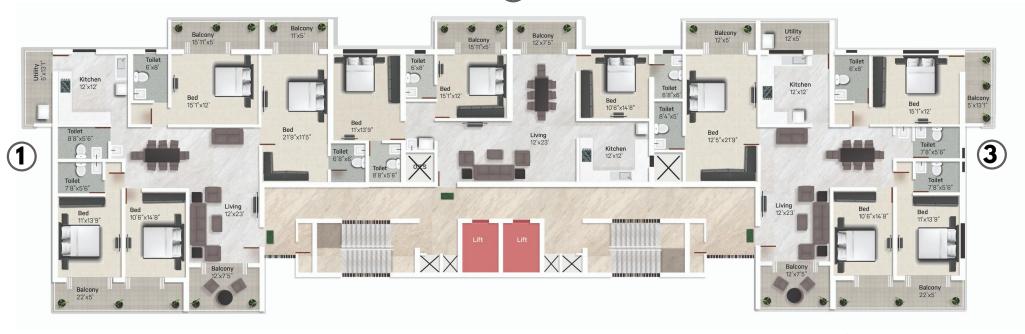

**#AWalkAmongTheStars** 

- **2** & **3** 2 BHK Units 1292 Sq.ft
  - **1** 3 BHK Units 2057 Sq.ft
  - **4** 3 BHK Units 2040 Sq.ft

## 3 BEDROOM UNIT | TYPE 2

3 BEDROOMS + 3 BATHROOMS | 2040 Sq.ft

**(2**)

- **1** 4 BHK Units 2511 Sq.ft
- **2** 3 BHK Units 1641 Sq.ft
- **3** 4 BHK Units 2526 Sq.ft