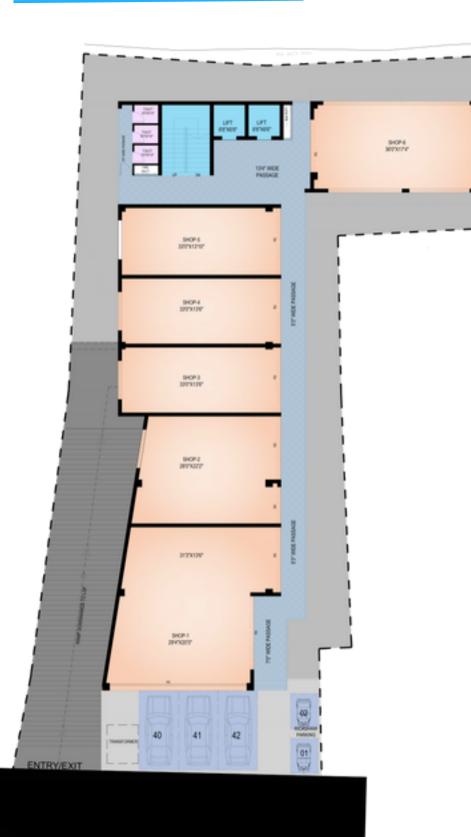

# **GROUND FLOOR**

| SHOP NO | SALEABLE AREA |
|---------|---------------|
| 1       | 1520 Sqft     |
| 2       | 966 Sqft      |
| 3       | 678 Sqft      |
| 4       | 675 Sqft      |
| 5       | 710 Sqft      |
| 6       | 970 Sqft      |