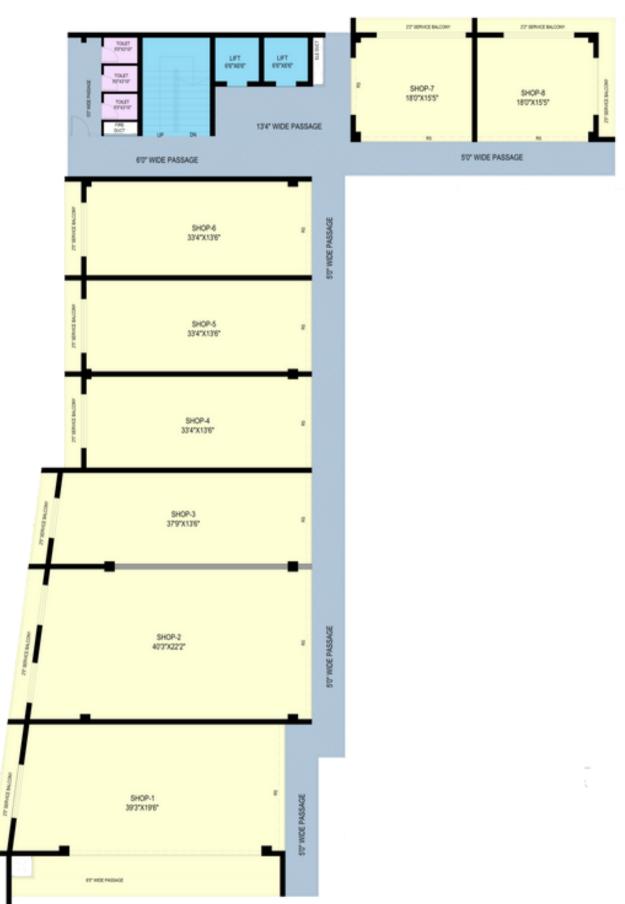

# **THIRD FLOOR**

| SHOP NO | SALEABLE AREA |
|---------|---------------|
| 1       | 1515 Sqft     |
| 2       | 1403 Sqft     |
| 3       | 820 Sqft      |
| 4       | 730 Sqft      |
| 5       | 730 Sqft      |
| 6       | 768 Sqft      |
| 7       | 473 Sqft      |
| 8       | 536 Sqft      |
|         |               |