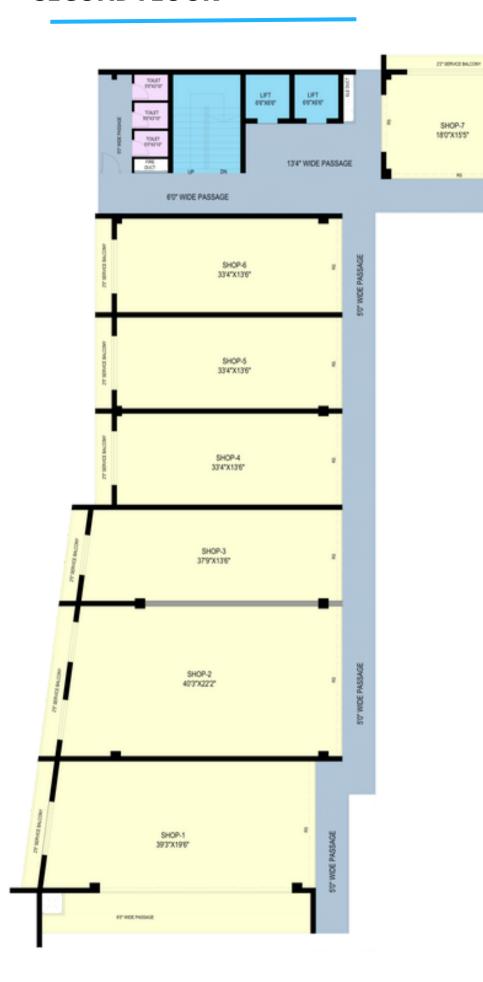

# **SECOND FLOOR**

27 SERVICE BALCONY

SHOP-8 180"X15"S"

5'0" WIDE PASSAGE

| SALEABLE AREA |
|---------------|
| 1515 Sqft     |
| 1403 Sqft     |
| 820 Sqft      |
| 730 Sqft      |
| 730 Sqft      |
| 768 Sqft      |
| 473 Sqft      |
| 536 Sqft      |
|               |