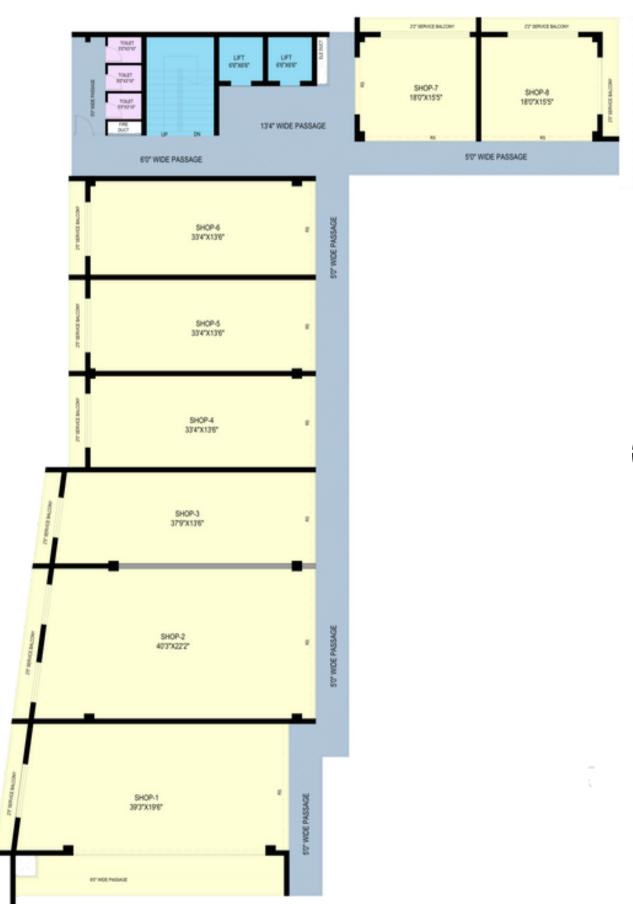

# **GROUND FLOOR**

| SHOP NO | SALEABLE AREA |
|---------|---------------|
| 1       | 1520 Sqft     |
| 2       | 966 Sqft      |
| 3       | 678 Sqft      |
| 4       | 675 Sqft      |
| 5       | 710 Sqft      |
| 6       | 970 Sqft      |