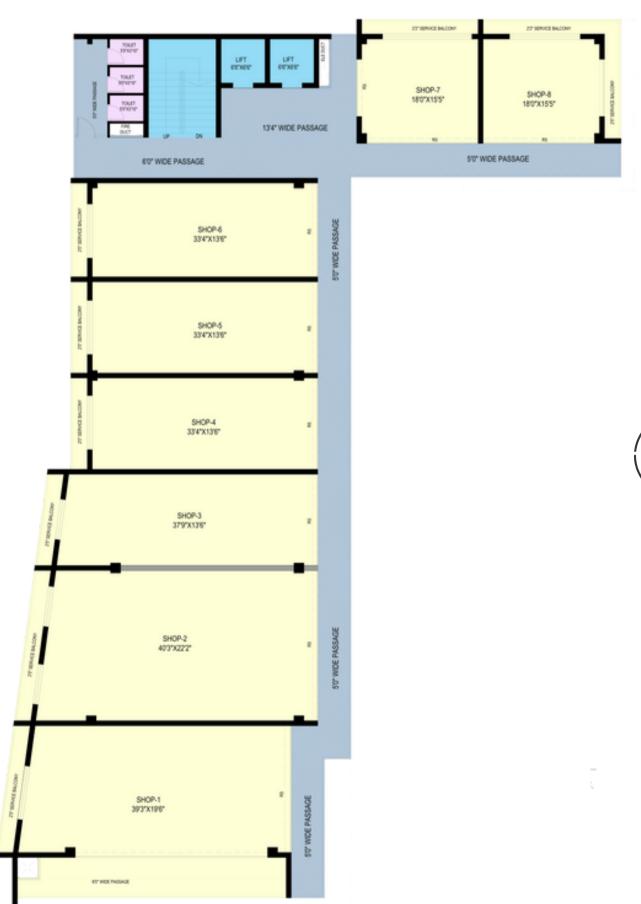

# **FOURTH FLOOR**

| SHOP NO | SALEABLE AREA |
|---------|---------------|
| 1       | 1515 Sqft     |
| 2       | 1403 Sqft     |
| 3       | 820 Sqft      |
| 4       | 730 Sqft      |
| 5       | 730 Sqft      |
| 6       | 768 Sqft      |
| 7       | 473 Sqft      |
| 8       | 536 Sqft      |
|         |               |