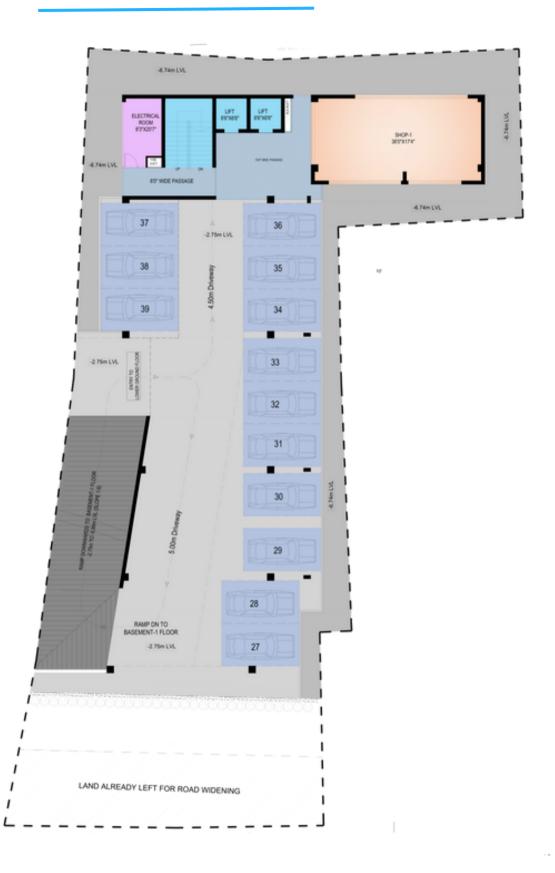

### **LOWER BASEMENT FLOOR**

| SHOP NO | SALEABLE AREA |
|---------|---------------|
|         |               |

1 970 Sqft